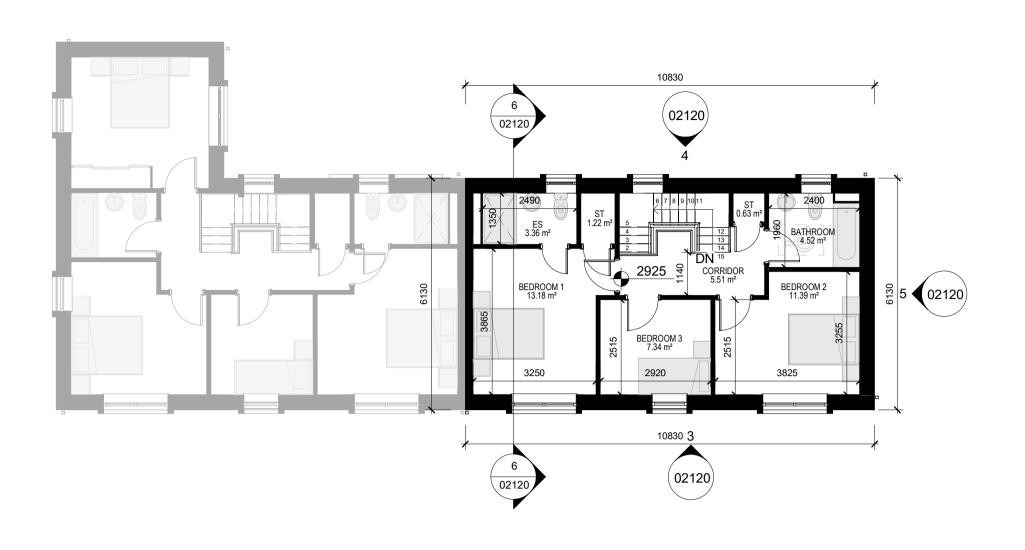

ALL C+W O'BRIEN LTD DRAWINGS TO BE READ IN CONJUNCTION WITH THE ARCHITECTURAL NATIONAL BUILDING SPECIFICATION (NBS) PROVIDED FOR THIS PROJECT

| <u>Floor Plan Key</u>                                                                                                         |  |
|-------------------------------------------------------------------------------------------------------------------------------|--|
| HP - Hot Press ST - Storage ES- En Suite KLD - Kitchen/Living/Dining PAS - Private Amenity Space AOV - Automatic Opening Vent |  |

2 FIRST FLOOR PLAN

1 : 100

| Materials Legend                                                                                                                                                                                                                                                                                                                                                                           |
|--------------------------------------------------------------------------------------------------------------------------------------------------------------------------------------------------------------------------------------------------------------------------------------------------------------------------------------------------------------------------------------------|
| CHARACTER AREAS: A- BARNHILL STREAM B- BARNHILL CROSS C- BARNHILL CRESCENT D- STATION Q SOUTH                                                                                                                                                                                                                                                                                              |
| FINAL SOLAR PANEL POSITION DEPENDS ON HOUSE ORIENTATION THE EXACT LOCATION & ORIENTATION WILL BE DEPENDENT ON FINAL BER RATING. SOLAR PANELS MAY BE OMITTED IN FAVOUR OF ALTERNATIVE RENEWABLE ENERGY SOURCE.                                                                                                                                                                              |
| ALL UNIT TYPE DRAWINGS - NORTH POINTS, FFLS AND REAR GARDEN AREAS VARY FOR EACH UNIT, PLEASE REFER TO THE SITE LAYOUT PLAN FOR ORIENTATION AND LOCATION. LEVELS GIVEN ON UNIT TYPE DRAWINGS ARE GIVEN TO A LOCAL ABSOLUTE ZERO LEVEL. FOR SPECIFIC LEVELS DEPENDING ON INDIVIDUAL UNIT LOCATION, REFER TO ARCHITECT'S CONTEXT SECTIONS AND ENGINEER'S DRAWINGS WHERE LEVELS ARE ALL GIVEN. |
| DRAWINGS, CONSULTANT ENGINEER'S DRAWINGS AND SPECIFICATIONS & LANDSCAPE ARCHITECTS DRAWINGS                                                                                                                                                                                                                                                                                                |