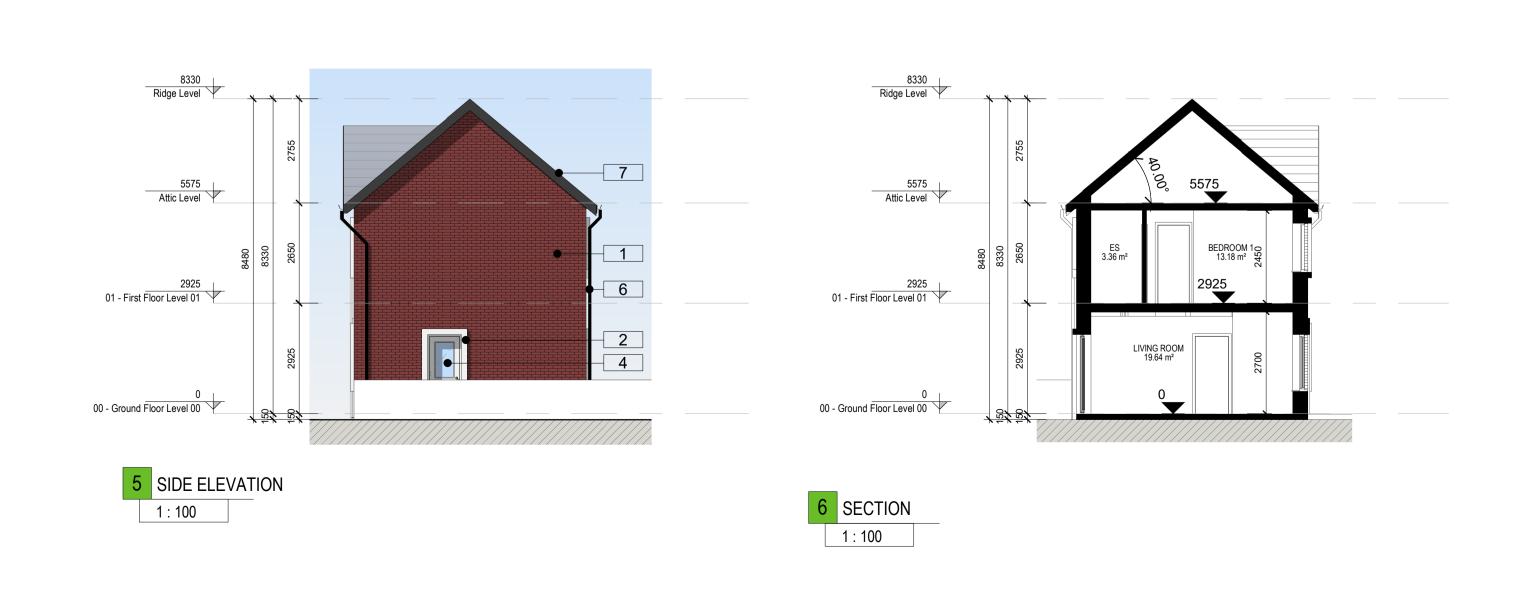

2 FIRST FLOOR PLAN

1 : 100

| Materials Legend                                                                                                                                                                                                                                                                                                                                                                           |
|--------------------------------------------------------------------------------------------------------------------------------------------------------------------------------------------------------------------------------------------------------------------------------------------------------------------------------------------------------------------------------------------|
| CHARACTER AREAS: A- BARNHILL STREAM B- BARNHILL CROSS C- BARNHILL CRESCENT D- STATION Q SOUTH                                                                                                                                                                                                                                                                                              |
| FINAL SOLAR PANEL POSITION DEPENDS ON HOUSE ORIENTATION THE EXACT LOCATION & ORIENTATION WILL BE DEPENDENT ON FINAL BER RATING. SOLAR PANELS MAY BE OMITTED IN FAVOUR OF ALTERNATIVE RENEWABLE ENERGY SOURCE.                                                                                                                                                                              |
| ALL UNIT TYPE DRAWINGS - NORTH POINTS, FFLS AND REAR GARDEN AREAS VARY FOR EACH UNIT, PLEASE REFER TO THE SITE LAYOUT PLAN FOR ORIENTATION AND LOCATION. LEVELS GIVEN ON UNIT TYPE DRAWINGS ARE GIVEN TO A LOCAL ABSOLUTE ZERO LEVEL. FOR SPECIFIC LEVELS DEPENDING ON INDIVIDUAL UNIT LOCATION, REFER TO ARCHITECT'S CONTEXT SECTIONS AND ENGINEER'S DRAWINGS WHERE LEVELS ARE ALL GIVEN. |
| DRAWINGS, CONSULTANT ENGINEER'S DRAWINGS AND SPECIFICATIONS & LANDSCAPE ARCHITECTS DRAWINGS                                                                                                                                                                                                                                                                                                |