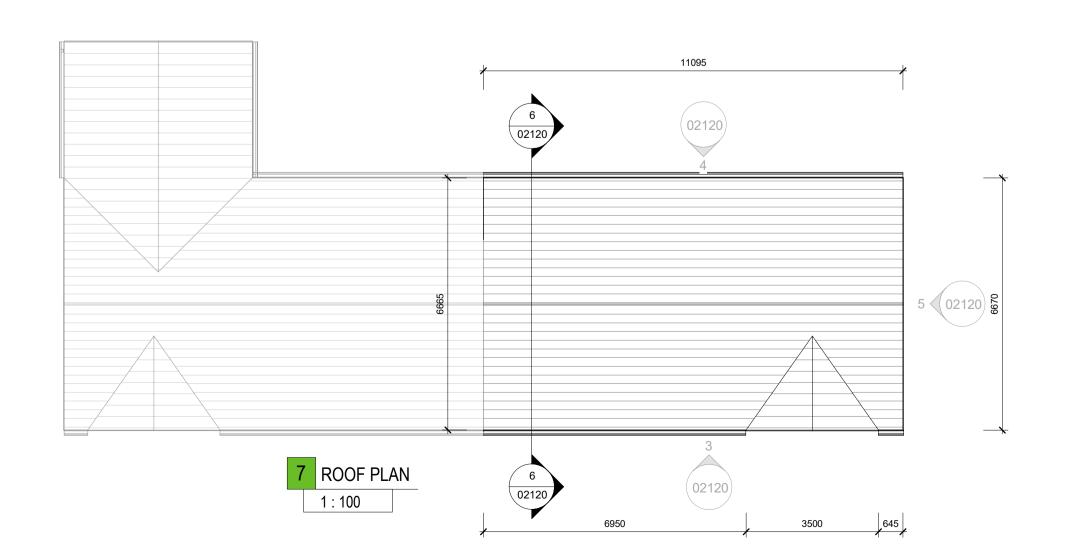

2 FIRST FLOOR PLAN

1 : 100

| Materials Legend                                                                                                                                                                                                                                                                                                                                                                           |
|--------------------------------------------------------------------------------------------------------------------------------------------------------------------------------------------------------------------------------------------------------------------------------------------------------------------------------------------------------------------------------------------|
| CHARACTER AREAS: A- BARNHILL STREAM B- BARNHILL CROSS C- BARNHILL CRESCENT D- STATION Q SOUTH                                                                                                                                                                                                                                                                                              |
| FINAL SOLAR PANEL POSITION DEPENDS ON HOUSE ORIENTATION THE EXACT LOCATION & ORIENTATION WILL BE DEPENDENT ON FINAL BER RATING. SOLAR PANELS MAY BE OMITTED IN FAVOUR OF ALTERNATIVE RENEWABLE ENERGY SOURCE.                                                                                                                                                                              |
| ALL UNIT TYPE DRAWINGS - NORTH POINTS, FFLS AND REAR GARDEN AREAS VARY FOR EACH UNIT, PLEASE REFER TO THE SITE LAYOUT PLAN FOR ORIENTATION AND LOCATION. LEVELS GIVEN ON UNIT TYPE DRAWINGS ARE GIVEN TO A LOCAL ABSOLUTE ZERO LEVEL. FOR SPECIFIC LEVELS DEPENDING ON INDIVIDUAL UNIT LOCATION, REFER TO ARCHITECT'S CONTEXT SECTIONS AND ENGINEER'S DRAWINGS WHERE LEVELS ARE ALL GIVEN. |
| DRAWINGS, CONSULTANT ENGINEER'S DRAWINGS AND SPECIFICATIONS & LANDSCAPE ARCHITECTS DRAWINGS                                                                                                                                                                                                                                                                                                |