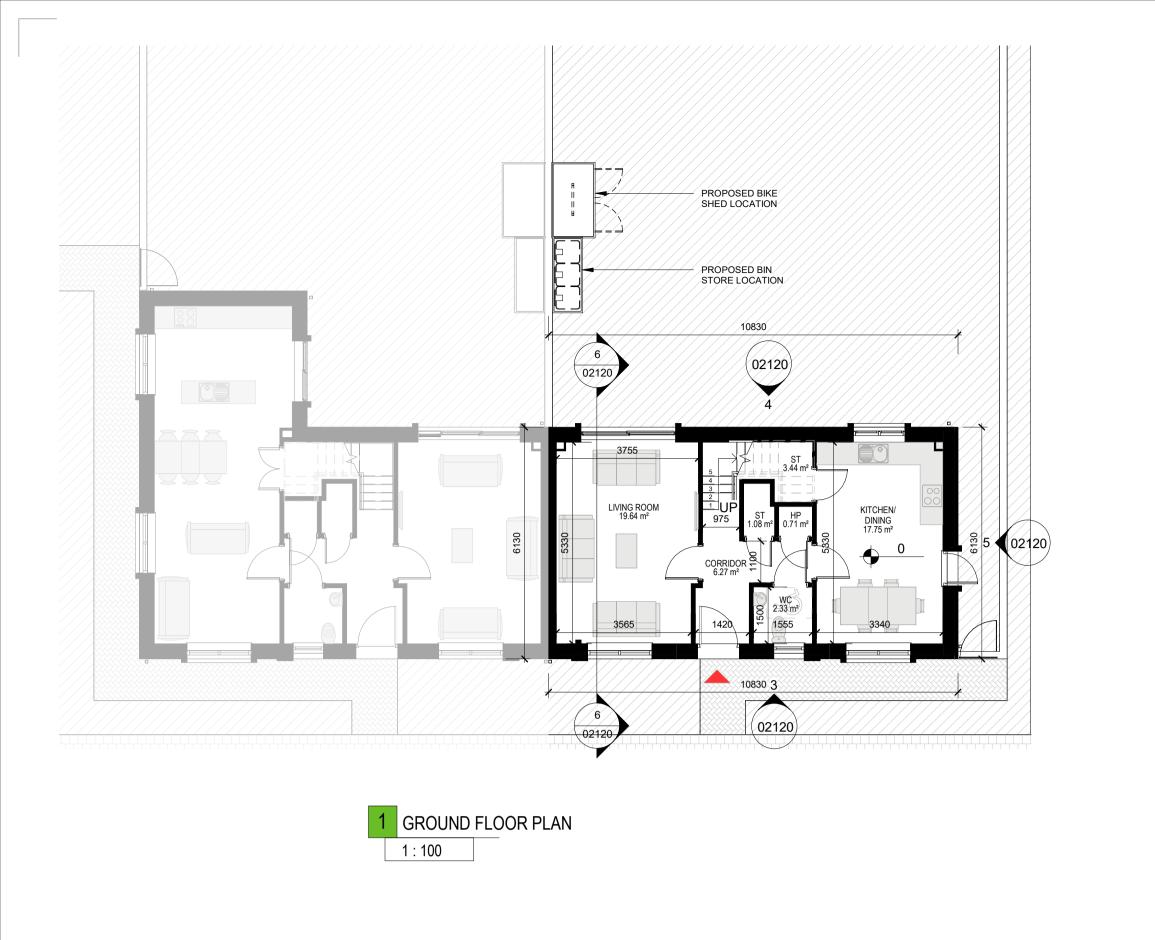

ALL C+W O'BRIEN LTD DRAWINGS TO BE READ IN CONJUNCTION WITH THE ARCHITECTURAL NATIONAL BUILDING SPECIFICATION (NBS) PROVIDED FOR THIS PROJECT

| <u>Floor Plan Key</u>                                                                                                         |  |
|-------------------------------------------------------------------------------------------------------------------------------|--|
| HP - Hot Press ST - Storage ES- En Suite KLD - Kitchen/Living/Dining PAS - Private Amenity Space AOV - Automatic Opening Vent |  |